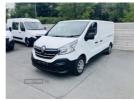

# Renault Trafic LL30 ENERGY dCi 120 Business+ Van | Sep 2021

### **1 OWNER LWB**

2021 RENAULT TRAFIC 2.0DCI 120 LWB EW RCL AIRCON SIDE DOOR SERVICED 1 YEARS PSV GOOD CONDITION THROUGHOUT £10750 PLUS VAT FINANCE AVAILABLE

£10,750 + VAT

| Miles:        | 60000  |
|---------------|--------|
| Fuel Type:    | Diesel |
| Transmission: | Manual |
| Colour:       | White  |
| Engine Size:  | 1997   |

#### Tax Band:

Light goods vehicle (£345 p/a)

Body Style: Van

Reg: HN71EPL