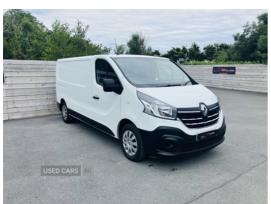

# Renault Trafic LL30 ENERGY dCi 120 Business+ Van | Sep 2021

### **1 OWNER LWB**

2021 RENAULT TRAFIC 2.0DCI 120 LWB EW RCL AIRCON SIDE DOOR SERVICED 1 YEARS PSV GOOD CONDITION THROUGHOUT £10750 PLUS VAT FINANCE AVAILABLE

£10,750 + VAT

| Miles:        | 60000  |
|---------------|--------|
| Fuel Type:    | Diesel |
| Transmission: | Manual |
| Colour:       | White  |
| Engine Size:  | 1997   |

#### Tax Band:

Light goods vehicle (£345 p/a)

Body Style: Van

Reg: HN71EPL